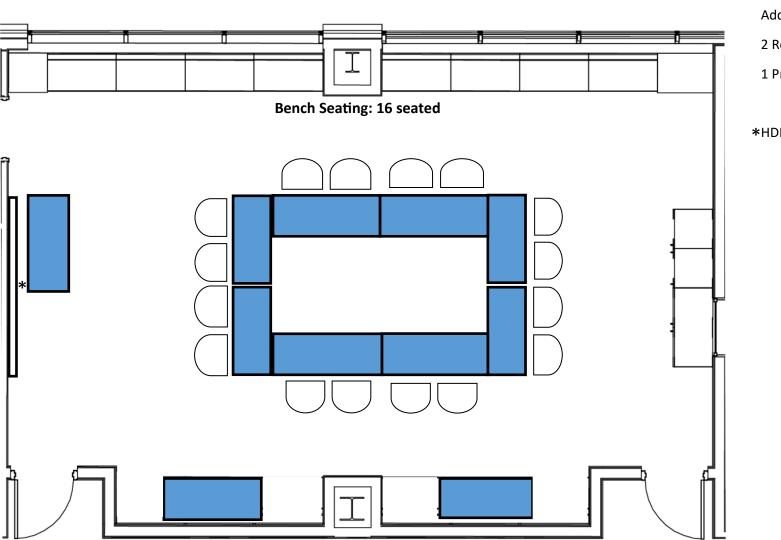

2 Refreshment tables

1 Presenter table

10 tables

22 chairs

Additional bench seating: 14

8 tables

16 chairs

Additional bench seating: 14

- 2 Refreshment tables
- 1 Presenter table

\*HDMI port

# Prairie Star Classroom Layout 2