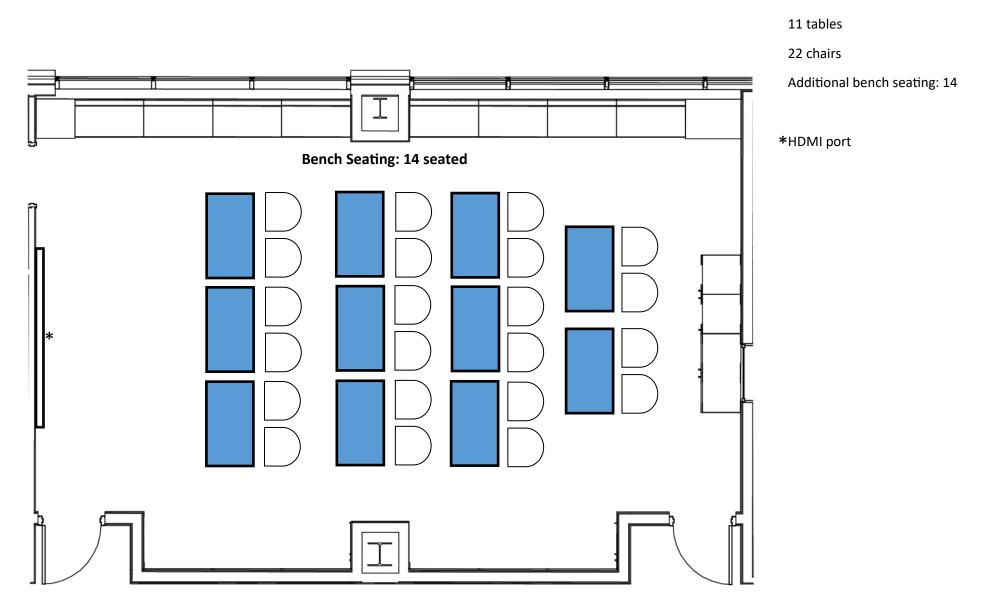

# Prairie Star Classroom Layout 2

2 Refreshment tables

1 Presenter table

10 tables

22 chairs

Additional bench seating: 14

8 tables

16 chairs

Additional bench seating: 14