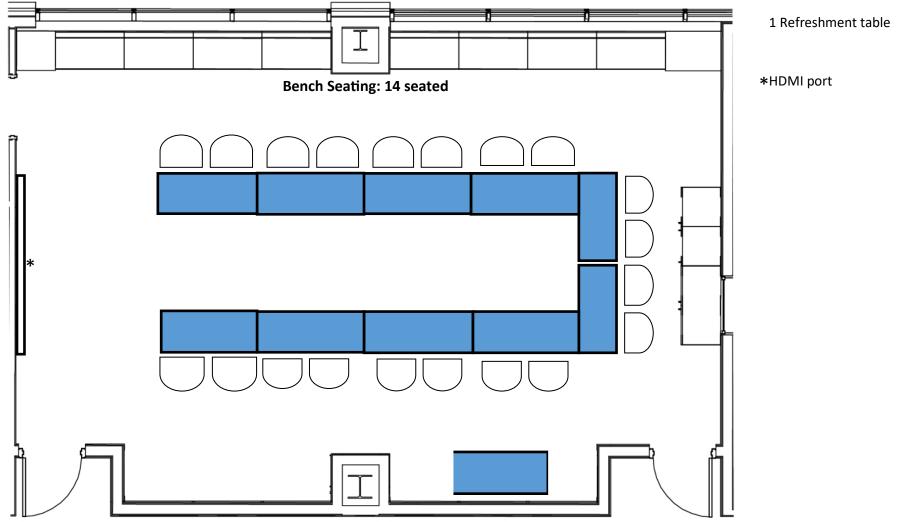

2 Refreshment tables

1 Presenter table

10 tables

22 chairs

Additional bench seating: 14

8 tables

16 chairs

Additional bench seating: 14

### Prairie Star Classroom Layout 3