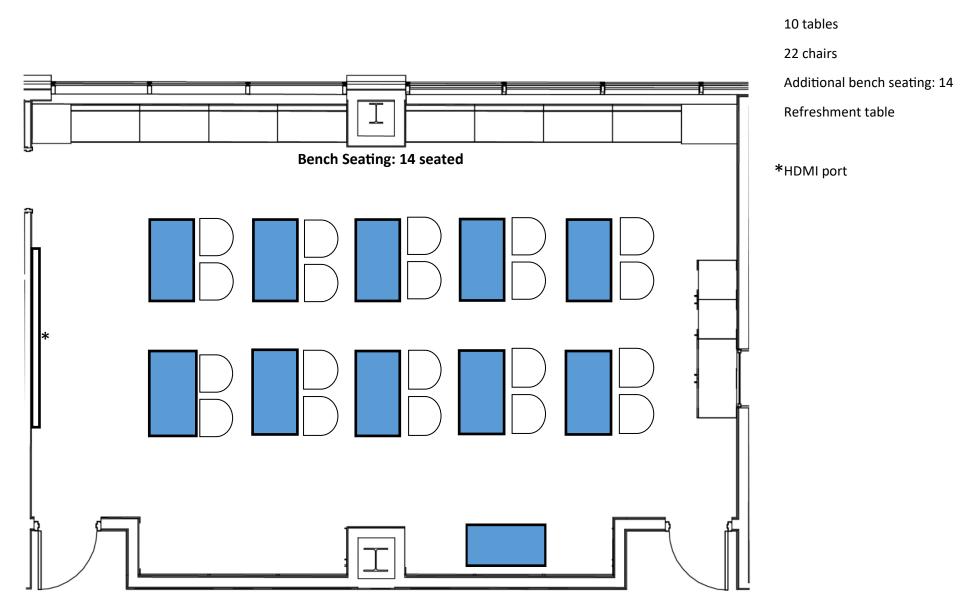

## Prairie Star Classroom Layout 1

10 tables

22 chairs

Additional bench seating: 16

1 Refreshment table

\*HDMI port.

8 tables

16 chairs

Additional bench seating: 16

2 Refreshment tables

1 Presenter table

10 tables

22 chairs

Additional bench seating: 14

8 tables

16 chairs

Additional bench seating: 14