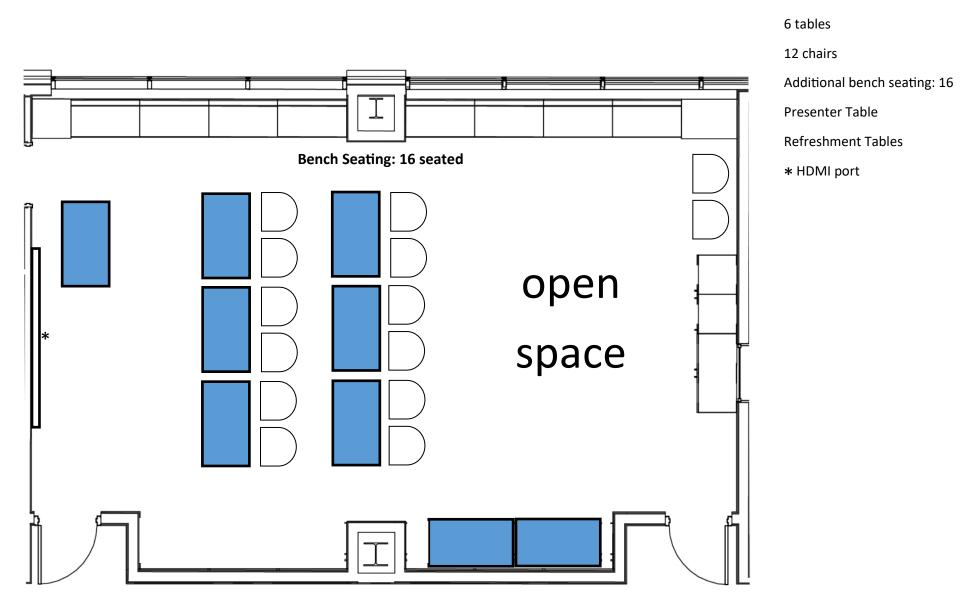

### Prairie Star Classroom Layout 3

- 2 Refreshment tables
- 1 Presenter table

\*HDMI port