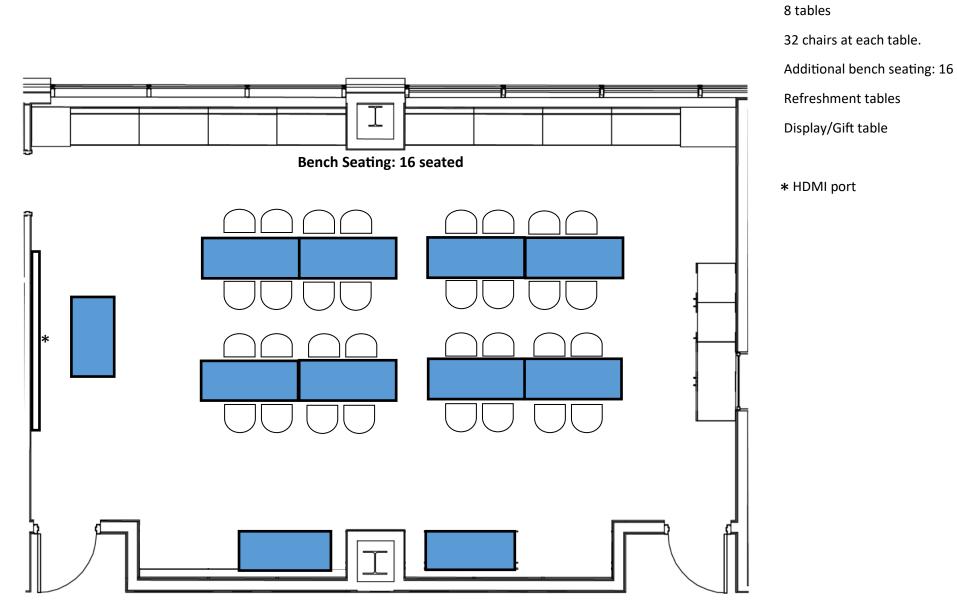

## Prairie Star Party Layout

10 tables

22 chairs

Additional bench seating: 16

1 Refreshment table

\*HDMI port.

8 tables

16 chairs

Additional bench seating: 16