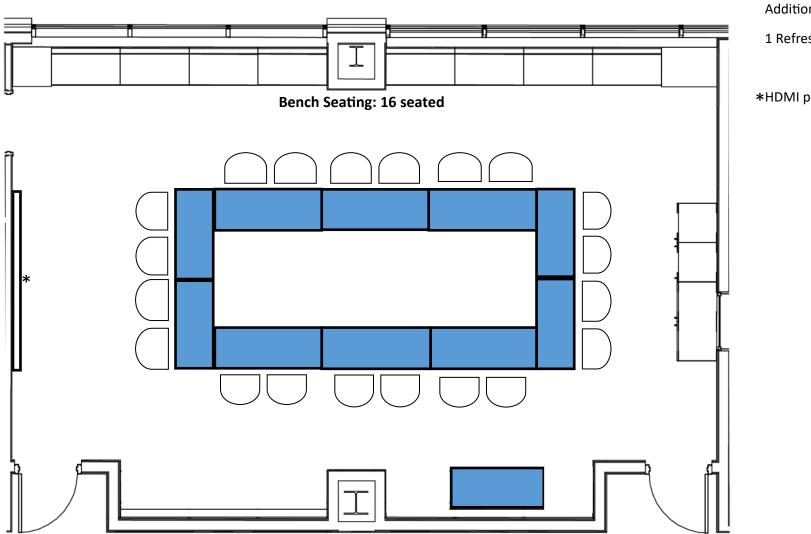

10 tables

22 chairs

Additional bench seating: 16

1 Refreshment table

\*HDMI port.

8 tables

16 chairs

Additional bench seating: 16

## Prairie Star Classroom Layout 1