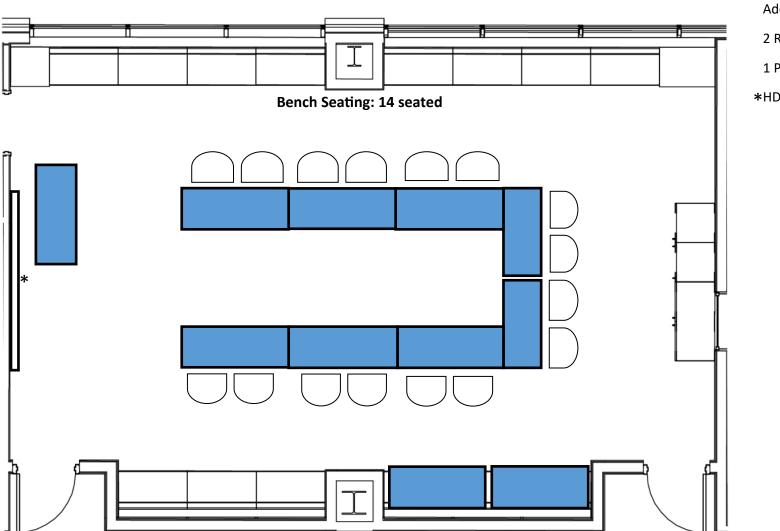

2 Refreshment tables

1 Presenter table

10 tables

22 chairs

Additional bench seating: 14

8 tables

16 chairs

Additional bench seating: 14

- 2 Refreshment tables
- 1 Presenter table

\*HDMI port

## Prairie Star Party Layout